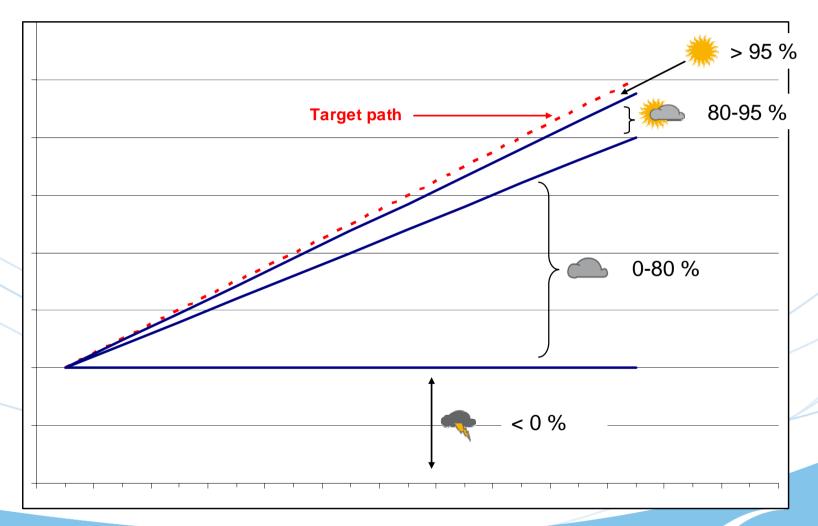

### **Key to weather symbols**

- clearly favourable change / on target path
- no or moderately favourable change / close to target path
- moderately unfavourable change / far from target path
- clearly unfavourable change / moving away from target path
- contextual indicator or insufficient data

### **Evaluation with target**