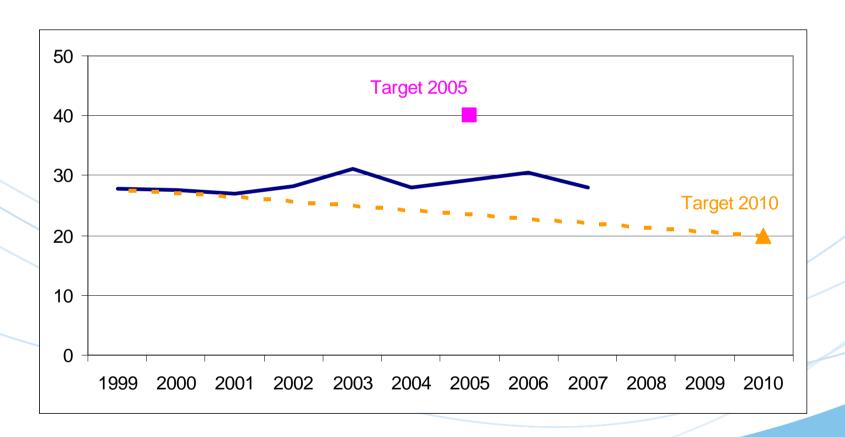

### Fish catches taken from stocks outside safe biological limits (%)

NB: Refers to EU managed waters of the North-East Atlantic (North Sea, Baltic Sea, Bay of Biscay and the Iberian Peninsula), excluding the Mediterranean and Black Seas