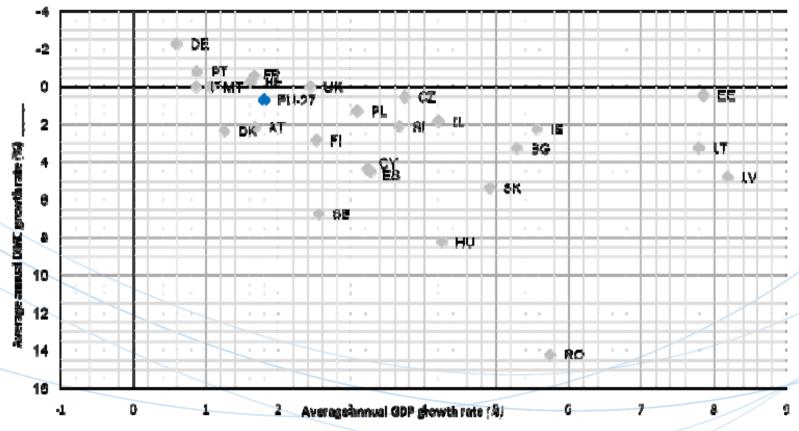

### Domestic Material Consumption (DMC) and GDP in EU Member States

(growth rates 2000-2005, %)

NB: For LU and NL, DMC data is not available