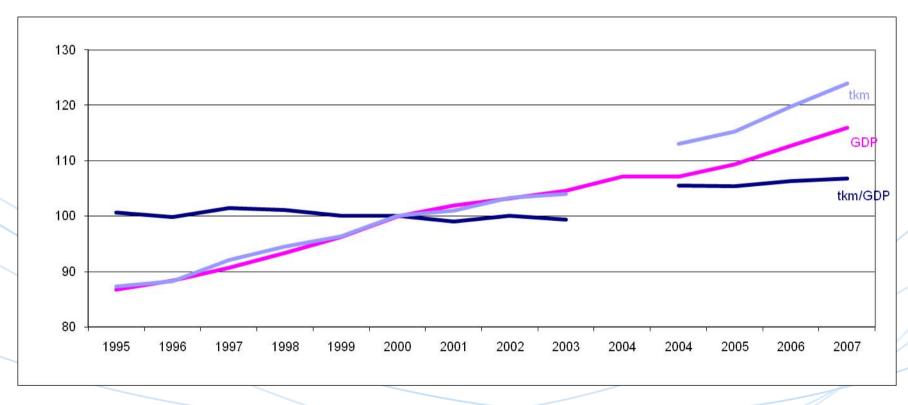

## Volume of freight transport relative to GDP EU-27 (index 2000=100)

NB: Indicator currently excludes maritime transport. Break in series between 2003 and 2004. A falling tkm/GDP curve means decoupling of transport volumes and economic growth, a rising tkm/GDP curve shows the opposite