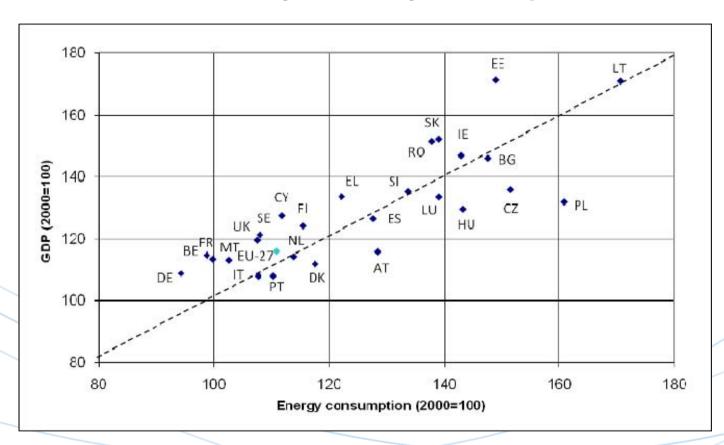

## Growth in energy consumption of transport relative to GDP by country, 2007 (index 2000=100)

NB: countries which are above the diagonal dotted line have higher growth rates for GDP than for transport energy consumption between 2000 and 2007 and thus show decoupling