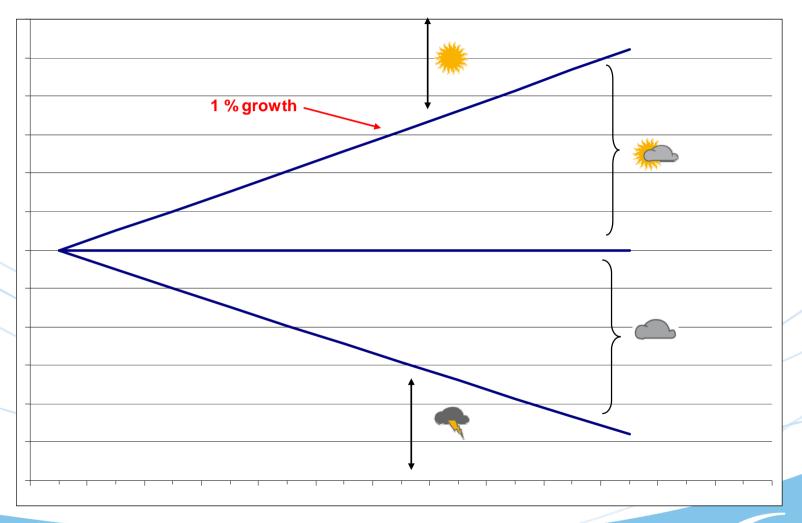

### **Key to weather symbols**

- clearly favourable change / on target path
- no or moderately favourable change / close to target path
- moderately unfavourable change / far from target path
- clearly unfavourable change / moving away from target path
- contextual indicator or insufficient data

### **Evaluation without target**