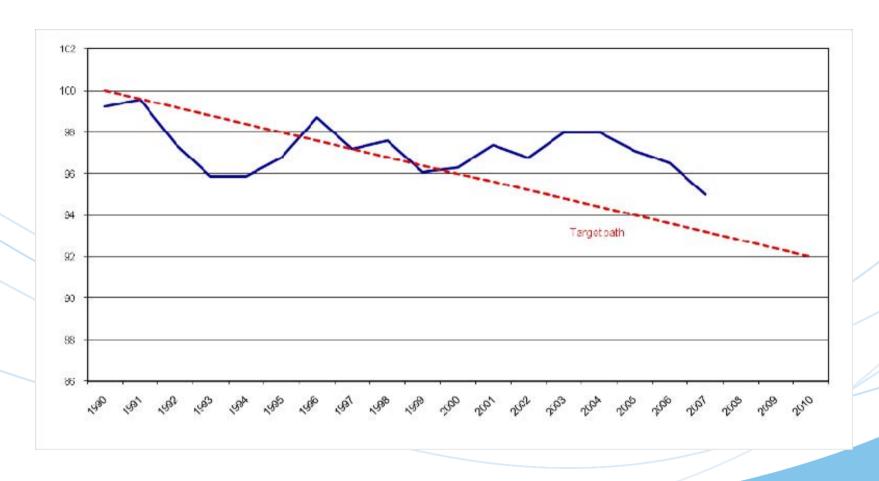

at webpages on sustainable development indicators: http://ec.europa.eu/eurostat/sustainabledevelopment



### **Basis for evaluations**

■ Unless otherwise mentioned, evaluations are based on the evolution in EU-27 since 2000





### **Key to weather symbols**

- clearly favourable change / on target path
- no or moderately favourable change / close to target path
- moderately unfavourable change / far from target path
- clearly unfavourable change / moving away from target path
- contextual indicator or insufficient data





### **Evaluation with target**





### **Evaluation without target**







#### **Total R&D expenditure**

#### **EU-27 (% of GDP)**







#### **Employment rate by gender**

#### **EU-27 (%)**







### **Greenhouse gas emissions EU-15 (Kyoto base year=100)**







## Share of renewables in gross inland energy consumption EU-27 (%)







#### **Energy dependency**

#### EU-27 (%)



NB: Provisional value for 2008 based on monthly data.





#### **Energy consumption of transport relative to GDP**

EU-27 (index 2000=100)





# Energy consumption of transport by mode EU-27, 2007 (%)



NB: Energy consumption of transport includes all modes of transport, with the exception of maritime and pipelines.



## Energy consumption of transport, by mode EU-27 (index 2000=100)



NB: Data does not include maritime and pipeline transport.



## Growth in energy consumption of transport relative to GDP by country, 2007 (index 2000=100)



NB: countries which are above the diagonal dotted line have higher growth rates for GDP than for transport energy consu