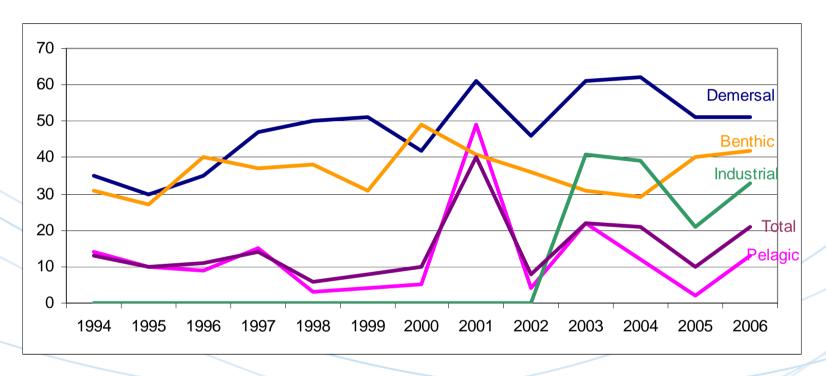

### Fish catches taken from stocks outside safe biological limits (%)

NB: Refers to EU managed waters of the North-East Atlantic (North Sea, Baltic Sea, Bay of Biscay and the Iberian Peninsula), excluding the Mediterranean and Black Seas