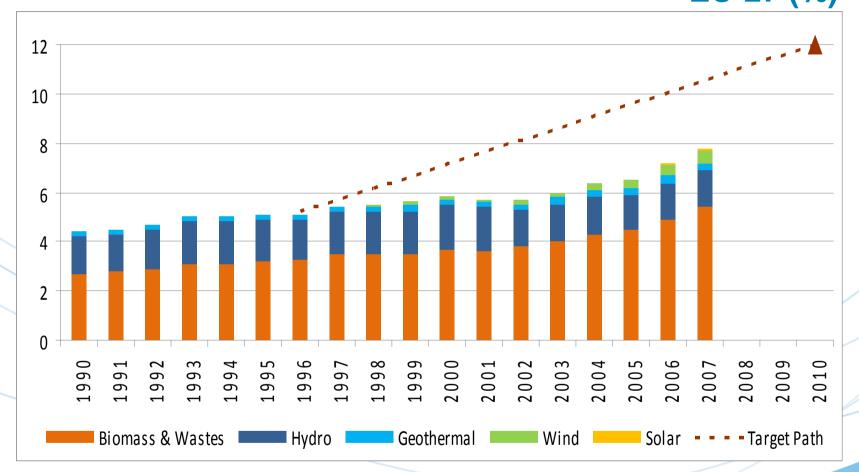

stat/sustainabledevelopment



### **Basis for evaluations**

■ Unless otherwise mentioned, evaluations are based on the evolution in EU-27 since 2000





### **Key to weather symbols**

- clearly favourable change / on target path
- no or moderately favourable change / close to target path
- moderately unfavourable change / far from target path
- clearly unfavourable change / moving away from target path
- contextual indicator or insufficient data





### **Evaluation with target**





### **Evaluation without target**







#### **Total R&D expenditure**

#### **EU-27 (% of GDP)**







#### **Employment rate by gender**

#### **EU-27 (%)**







### **Greenhouse gas emissions EU-15 (Kyoto base year=100)**







## Share of renewables in gross inland energy consumption EU-27 (%)







#### **Energy dependency**

#### EU-27 (%)



NB: Provisional value for 2008 based on monthly data.





#### **Energy consumption of transport relative to GDP**

EU-27 (index 2000=100)





# Energy consumption of transport by mode EU-27, 2007 (%)



NB: Energy consumption of transport includes all modes of transport, with the exception of maritime and pipelines.



## Energy consumption of transport, by mode EU-27 (index 2000=100)



NB: Data does not include maritime and pipeline transport.



## Growth in energy consumption of transport relative to GDP by country, 2007 (index 2000=100)



NB: countries which are above the diagonal dotted line have higher growth rates for GDP than for transport energy consumption between 2000 and 2007 and thus show decoupling





## Volume of fre