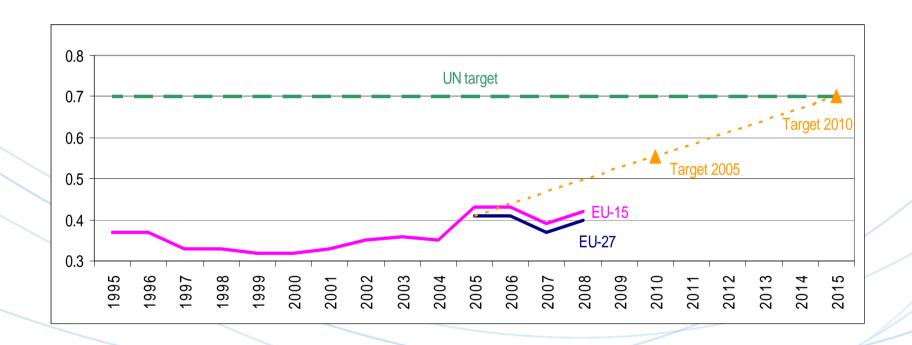

eholds EU-27 (million tonnes of oil equivalent)







## Motorisation rate EU-27 (passenger cars per 1 000 inhabitants)







### Fish catches taken from stocks outside safe biological limits (%)



NB: Refers to EU managed waters of the North-East Atlantic (North Sea, Baltic Sea, Bay of Biscay and the Iberian Peninsula), excluding the Mediterranean and Black Seas





## Urban population exposure to air pollution by particulate matter EU-27 (µg/m3)







## Urban population exposure to air pollution by ozone EU-27 (µg/m3-day)









(Ratio of the median individual gross pensions of the 65-74 age group relative to the median individual gross earnings of the 50-59 age group, excluding other social benefits)





## Official development assistance as share of gross national income (%)







### New infringement cases (of Member States before the Court of Justice)







#### **Review of SDIs**