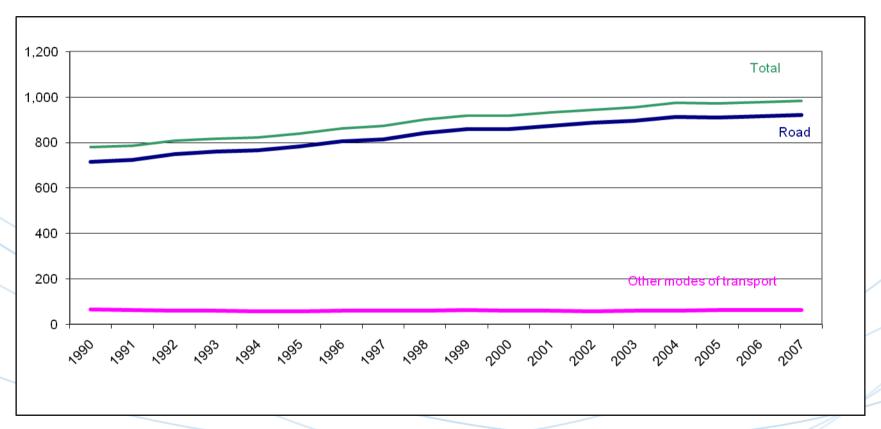

## Greenhouse gas emissions from transport EU-27 (million tonnes of CO2 equivalent)

NB: Other modes of transport comprise mainly rail, inland navigation and domestic aviation, but also include pipelines and ground activities in airports and harbours.