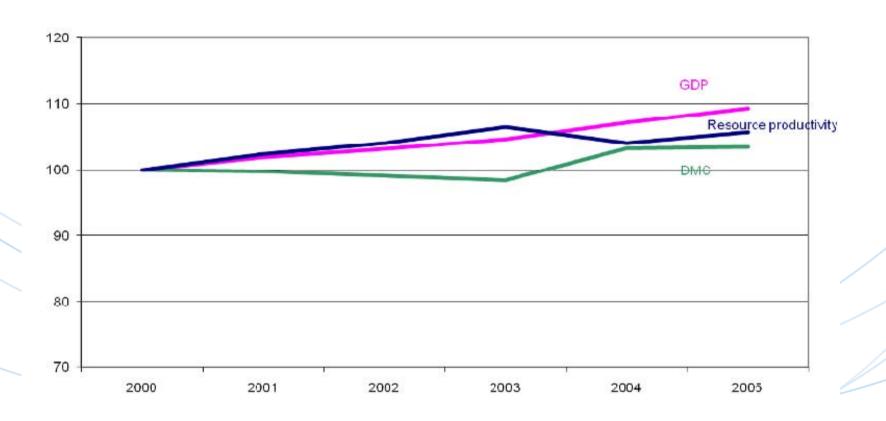

ndex 2000=100)



NB: countries which are above the diagonal dotted line have higher growth rates for GDP than for transport energy consumption between 2000 and 2007 and thus show decoupling





## Volume of freight transport relative to GDP EU-27 (index 2000=100)



NB: Indicator currently excludes maritime transport. Break in series between 2003 and 2004. A falling tkm/GDP curve means decoupling of transport volumes and economic growth, a rising tkm/GDP curve shows the opposite





## Greenhouse gas emissions from transport EU-27 (million tonnes of CO2 equivalent)



NB: Other modes of transport comprise mainly rail, inland navigation and domestic aviation, but also include pipelines and ground activities in airports and harbours.





### Resource productivity EU-27 (Index 2000=100)





### Domestic Material Consumption (DMC) and GDP in EU Member States

(growth rates 2000-2005, %)



NB: For LU and NL, DMC data is not available





#### **Components of DMC EU-27 (billion tonnes)**







# Electricity consumption by households EU-27 (million tonnes of oil equivalent)







## Motorisation rate EU-27 (passenger cars per 1 000 inhabitants)







### Fish catches taken from stocks outside safe biological limits (%)



NB: Refers to EU managed waters of the North-East Atlantic (North Sea, Baltic Sea, Bay of Biscay and the Iberian Peninsula), excluding the Mediterranean and Black Seas





## Urban population exposure to air pollution by particulate matter EU-27 (µg/m3)







## Urban population exposure to air pollution by ozone EU-27 (µg/m3-day)









(Ratio of t