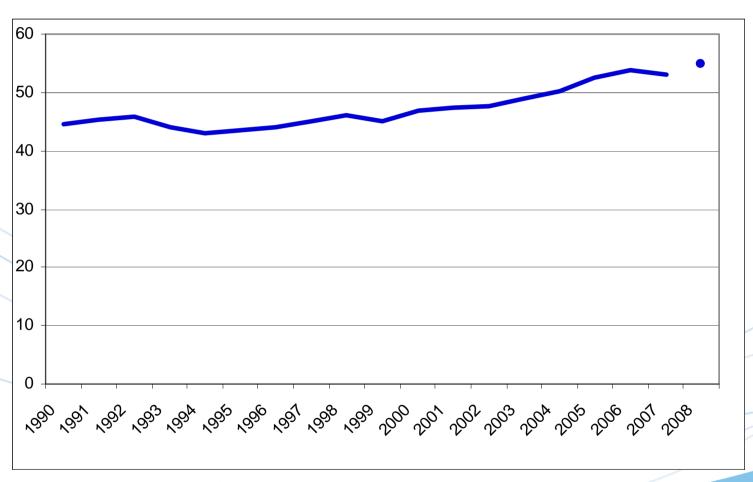

#### **Energy dependency**

#### EU-27 (%)

NB: Provisional value for 2008 based on monthly data.