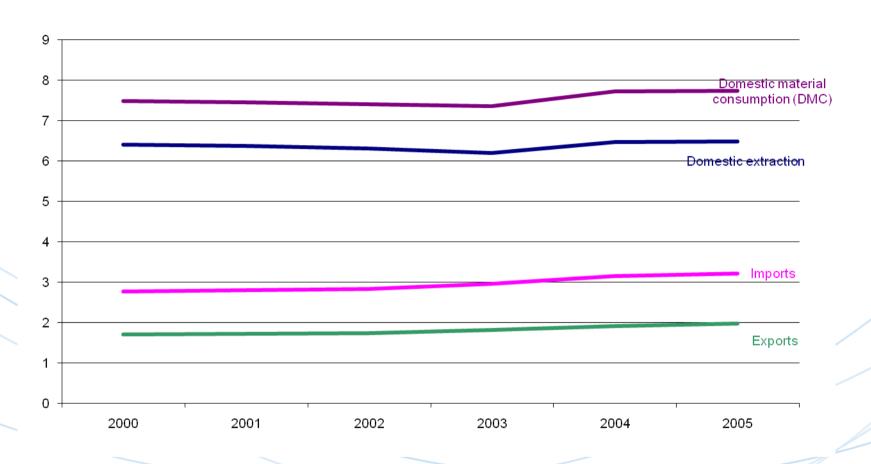

of freight transport relative to GDP EU-27 (index 2000=100)



NB: Indicator currently excludes maritime transport. Break in series between 2003 and 2004. A falling tkm/GDP curve means decoupling of transport volumes and economic growth, a rising tkm/GDP curve shows the opposite





## Greenhouse gas emissions from transport EU-27 (million tonnes of CO2 equivalent)



NB: Other modes of transport comprise mainly rail, inland navigation and domestic aviation, but also include pipelines and ground activities in airports and harbours.





### Resource productivity EU-27 (Index 2000=100)





### Domestic Material Consumption (DMC) and GDP in EU Member States

(growth rates 2000-2005, %)



NB: For LU and NL, DMC data is not available





#### **Components of DMC EU-27 (billion tonnes)**







# Electricity consumption by households EU-27 (million tonnes of oil equivalent)







## Motorisation rate EU-27 (passenger cars per 1 000 inhabitants)







### Fish catches taken from stocks outside safe biological limits (%)



NB: Refers to EU managed waters of the North-East Atlantic (North Sea, Baltic Sea, Bay of Biscay and the Iberian Peninsula), excluding the Mediterranean and Black Seas





## Urban population exposure to air pollution by particulate matter EU-27 (µg/m3)







## Urban population exposure to air pollution by ozone EU-27 (µg/m3-day)









(Ratio of the median individual gross pensions of the 65-74 age group relative to the median individual gross earnings of the 50-59 age group, excluding other social benefits)





## Official development assistance