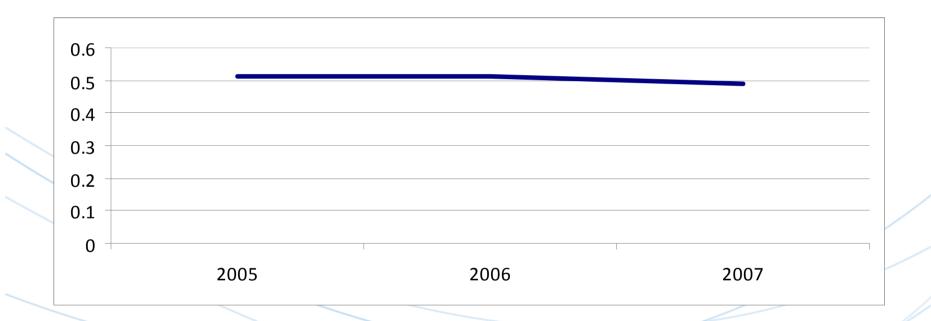

## Urban population exposure to air pollution by ozone EU-27 (µg/m3-day)

(Ratio of the median individual gross pensions of the 65-74 age group relative to the median individual gross earnings of the 50-59 age group, excluding other social benefits)