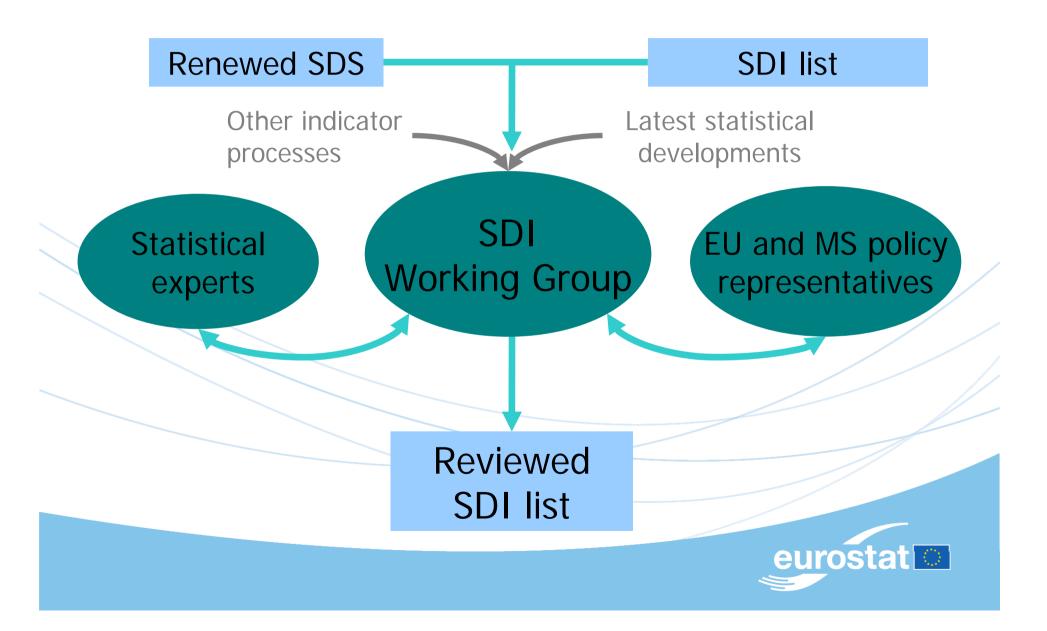

# Implementation, monitoring and follow up - SDI in the renewed EU SD strategy

33. The Commission will submit every two years (starting in September 2007) a progress report on implementation of the SDS in the EU and Member States

33. the Commission will ... draw on a comprehensive set of sustainable development indicators (SDIs), taking into account the Eurostat SD Monitoring Report, to be updated every two years

34. ... the indicators are to be developed at the appropriate level of detail to ensure proper assessment of the situation with regard to each particular challenge

35. The Commission, in cooperation with Member States through the working group on SDIs, will further develop and review indicators

36. In 2007 at the latest, ... the Council will examine progress with regard to sustainable development indicators and will consider endorsement of a limited set of indicators for monitoring the SDS at EU level ...

#### **Review of SDIs**