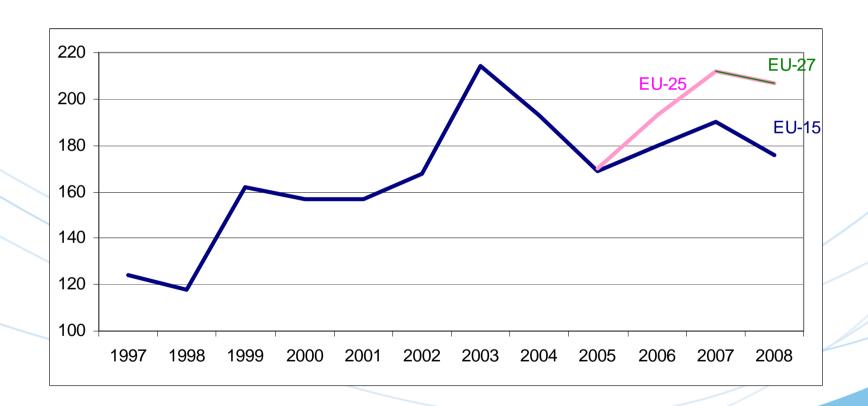

(passenger cars per 1 000 inhabitants)







### Fish catches taken from stocks outside safe biological limits (%)



NB: Refers to EU managed waters of the North-East Atlantic (North Sea, Baltic Sea, Bay of Biscay and the Iberian Peninsula), excluding the Mediterranean and Black Seas





## Urban population exposure to air pollution by particulate matter EU-27 (µg/m3)







## Urban population exposure to air pollution by ozone EU-27 (µg/m3-day)









(Ratio of the median individual gross pensions of the 65-74 age group relative to the median individual gross earnings of the 50-59 age group, excluding other social benefits)





## Official development assistance as share of gross national income (%)







### New infringement cases (of Member States before the Court of Justice)







#### **Review of SDIs**