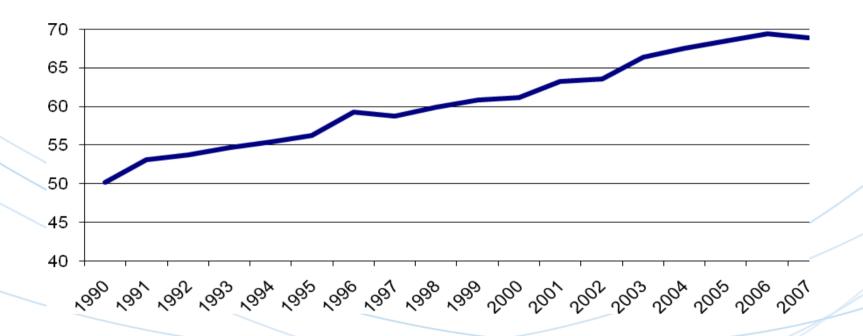

excludes maritime transport. Break in series between 2003 and 2004. A falling tkm/GDP curve means decoupling of transport volumes and economic growth, a rising tkm/GDP curve shows the opposite





## Greenhouse gas emissions from transport EU-27 (million tonnes of CO2 equivalent)



NB: Other modes of transport comprise mainly rail, inland navigation and domestic aviation, but also include pipelines and ground activities in airports and harbours.





### Resource productivity EU-27 (Index 2000=100)





### Domestic Material Consumption (DMC) and GDP in EU Member States

(growth rates 2000-2005, %)



NB: For LU and NL, DMC data is not available





#### **Components of DMC EU-27 (billion tonnes)**







# Electricity consumption by households EU-27 (million tonnes of oil equivalent)







## Motorisation rate EU-27 (passenger cars per 1 000 inhabitants)







### Fish catches taken from stocks outside safe biological limits (%)



NB: Refers to EU managed waters of the North-East Atlantic (North Sea, Baltic Sea, Bay of Biscay and the Iberian Peninsula), excluding the Mediterranean and Black Seas





## Urban population exposure to air pollution by particulate matter EU-27 (µg/m3)







## Urban population exposure to air pollution by ozone EU-27 (µg/m3-day)









(Ratio of the median individual gross pensions of the 65-74 age group relative to the median individual gross earnings of the 50-59 age group, excluding other social benefits)





## Official development assistance as share of gross national income (%)







### New infringement cases (of Member State