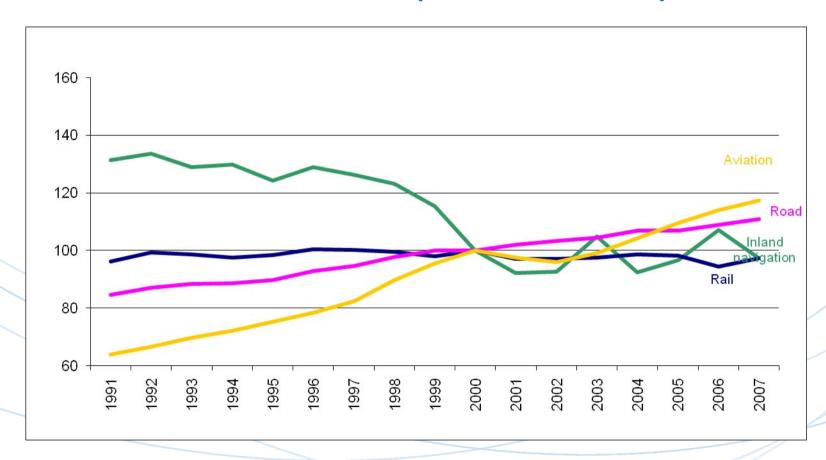

## Energy consumption of transport, by mode EU-27 (index 2000=100)

NB: Data does not include maritime and pipeline transport.