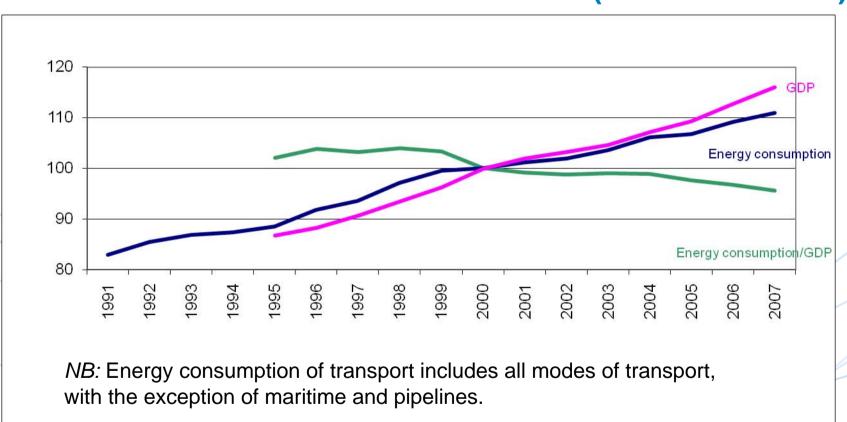

#### **Energy consumption of transport relative to GDP**

EU-27 (index 2000=100)