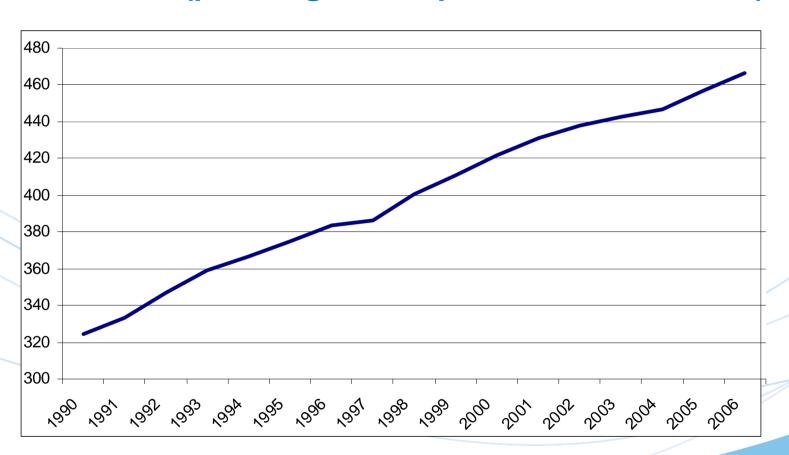

# Electricity consumption by households EU-27 (million tonnes of oil equivalent)