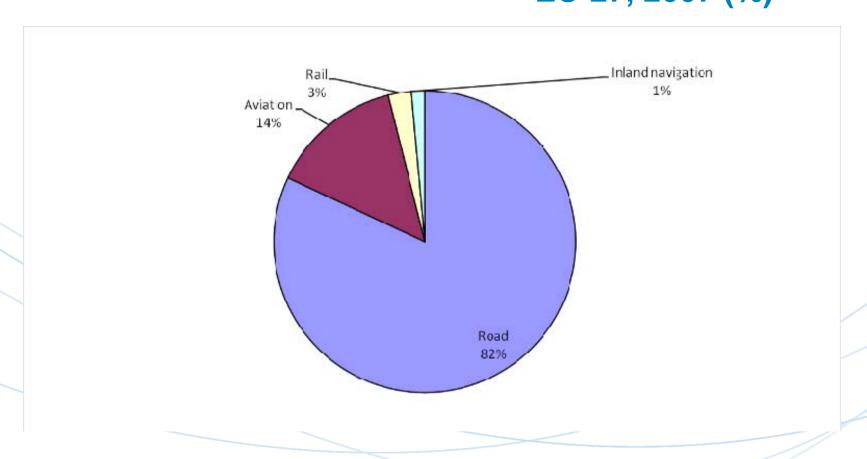

# Energy consumption of transport by mode EU-27, 2007 (%)

NB: Energy consumption of transport includes all modes of transport, with the exception of maritime and pipelines.