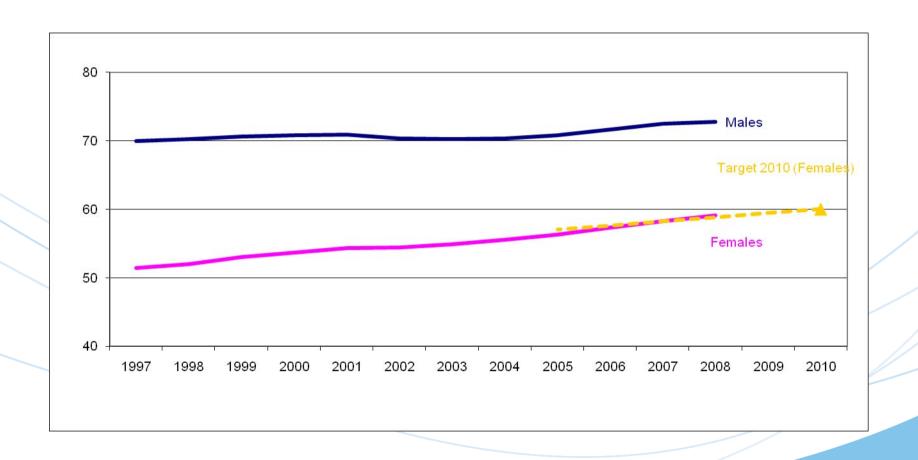

mation:

Vincent.tronet@ec.europa.eu

estat-sdi@ec.europa.eu

Eurostat webpages on sustainable development indicators: http://ec.europa.eu/eurostat/sustainabledevelopment



### **Basis for evaluations**

■ Unless otherwise mentioned, evaluations are based on the evolution in EU-27 since 2000





### **Key to weather symbols**

- clearly favourable change / on target path
- no or moderately favourable change / close to target path
- moderately unfavourable change / far from target path
- clearly unfavourable change / moving away from target path
- contextual indicator or insufficient data





### **Evaluation with target**





### **Evaluation without target**







#### **Total R&D expenditure**

#### **EU-27 (% of GDP)**







#### **Employment rate by gender**

#### **EU-27 (%)**







### **Greenhouse gas emissions EU-15 (Kyoto base year=100)**







## Share of renewables in gross inland energy consumption EU-27 (%)







#### **Energy dependency**

#### EU-27 (%)



NB: Provisional value for 2008 based on monthly data.





#### **Energy consumption of transport relative to GDP**

EU-27 (index 2000=100)





# Energy consumption of transport by mode EU-27, 2007 (%)



NB: Energy consumption of transport includes all modes of transport, with the exception of maritime and pipelines.



## Energy consumption of transport, by mode EU-27 (index 2000=100)



NB: Data does not include maritime and pipeline transport.



## Growth in energy consumption of transport relative to GDP by country, 2007 (index 2000=100)



NB: countries which are above the diagonal dotted l