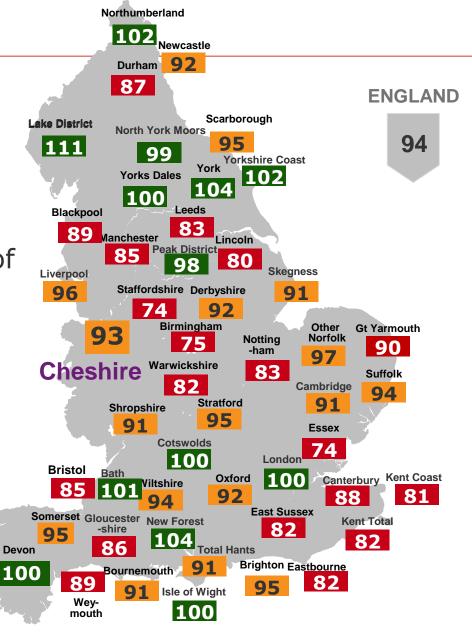

#### How satisfied are visitors to Cheshire?

In comparison to the rest of England...

Cornwall

108