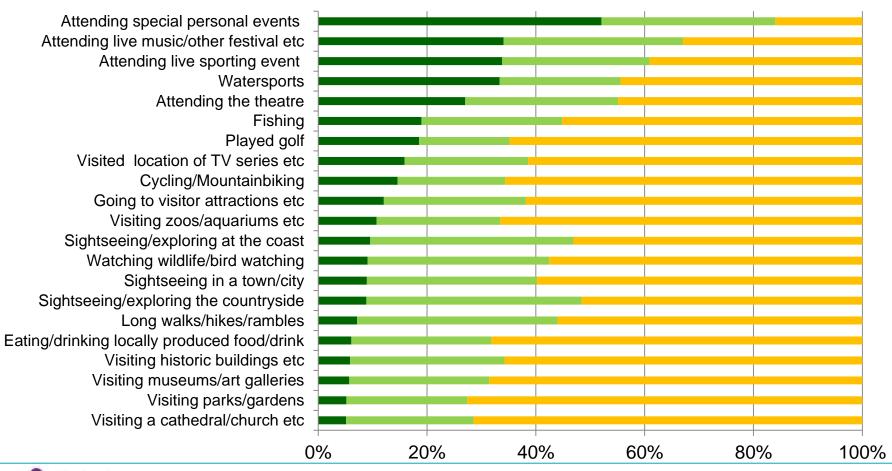

# Activities undertaken on Domestic Holidays in the Past Year

## Heritage activities are often part of the trip – but for the domestic visitor, not the main reason for visiting

#### Did the activity motivate the holiday trip?