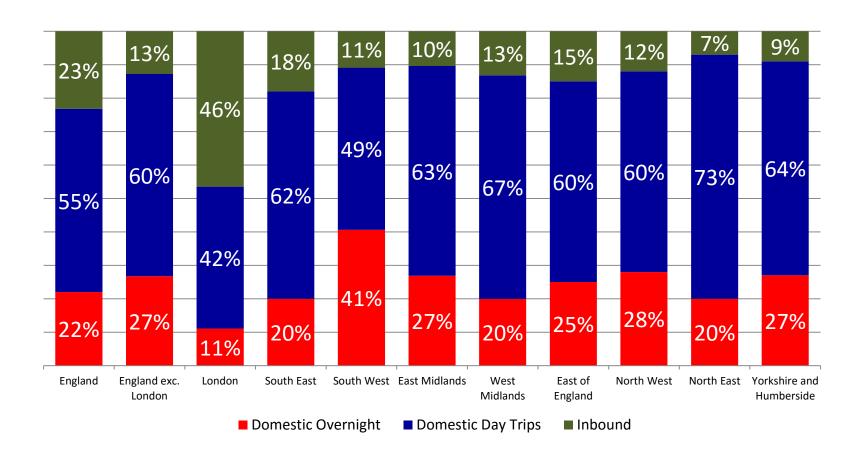

#### WELCOME TO CHESTER AND CHESHIRE















www.visitchester.com



#### Introduction

#### Chester

Location Insights Product Approach



#### **EASY ACCESS**

CHESTER IS WELL CONNECTED BY ROAD, RAIL AND AIR WITH LIVERPOOL AND MANCHESTER AIRPORT ONLY 20 AND 40 MILES AWAY.

Well connected by rail and motorway and an excellent overnight base

#### From Chester:

Liverpool 30 minutes

North Wales less than 1 hour

Manchester 1 hour

Lake District 90 minutes

London 2 hours





#### **GETTING HERE**

CHESTER IS THE PERFECT BASE FOR A VISIT TO THE NORTH OF ENGLAND. LESS THAN ONE HOUR FROM MANCHESTER AND LIVERPOOL AIRPORTS. YOU CAN CONNECT TO LONDON IN AROUND TWO HOURS.

























- Audience Interest:
  - London
  - Midlands / Birmingham
  - Yorkshire / Leeds
- Average stay 2 nights
- Primary Audience –
   Families and Couples
- Hotels main stay
- Online channels main channel for information









#### How satisfied are visitors to Cheshire?







In comparison to the rest of England...

Cornwall

108

# Activities undertaken on Domestic Holidays in the Past Year





## Heritage activities are often part of the trip – but for the domestic visitor, not the main reason for visiting

#### Did the activity motivate the holiday trip?





#### HISTORIC CITY

TAKE A STEP BACK IN TIME. VIEW THE STUNNING ARCHITECTURE, LEARN MORE ABOUT ROMAN BRITAIN AND WALK THE CITY WALLS.









## **ARCHITECTURE**

FROM STATELY HOMES TO INDUSTRIAL HERITAGE AND ROMAN REMAI