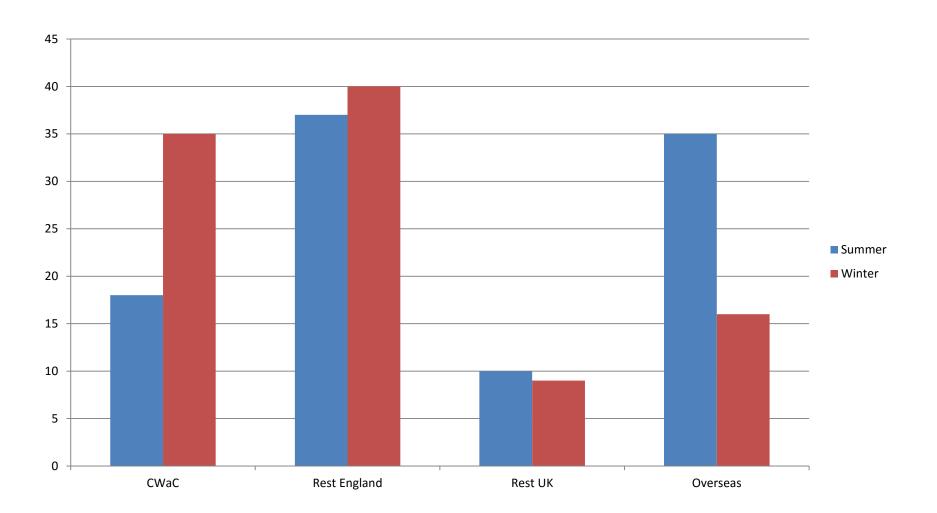

#### How satisfied are visitors to Cheshire?

In comparison to the rest of England...

Cornwall

108