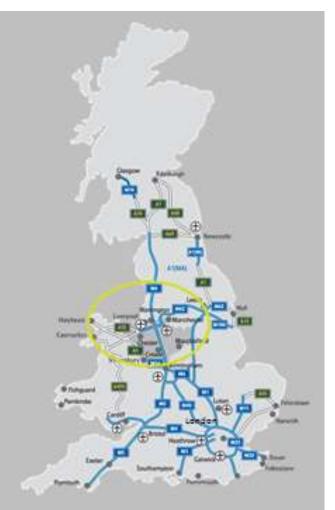

#### **EASY ACCESS**

CHESTER IS WELL CONNECTED BY ROAD, RAIL AND AIR WITH LIVERPOOL AND MANCHESTER AIRPORT ONLY 20 AND 40 MILES AWAY.

Well connected by rail and motorway and an excellent overnight base

#### From Chester:

Liverpool 30 minutes

North Wales less than 1 hour

Manchester 1 hour

Lake District 90 minutes

London 2 hours

#### **GETTING HERE**

CHESTER IS THE PERFECT BASE FOR A VISIT TO THE NORTH OF ENGLAND. LESS THAN ONE HOUR FROM MANCHESTER AND LIVERPOOL AIRPORTS. YOU CAN CONNECT TO LONDON IN AROUND TWO HOURS.

- Audience Interest:
  - London
  - Midlands / Birmingham
  - Yorkshire / Leeds
- Average stay 2 nights
- Primary Audience –
   Families and Couples
- Hotels main stay
- Online channels main channel for information