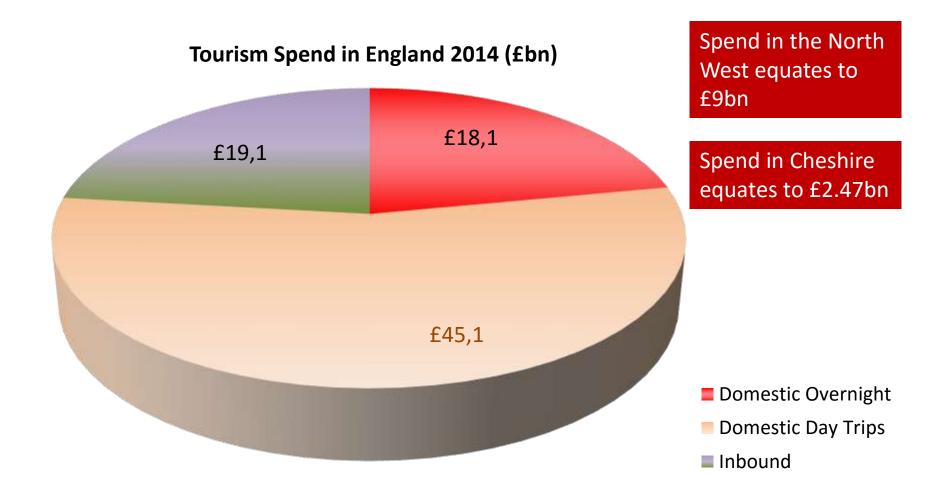

#### **GETTING HERE**

CHESTER IS THE PERFECT BASE FOR A VISIT TO THE NORTH OF ENGLAND. LESS THAN ONE HOUR FROM MANCHESTER AND LIVERPOOL AIRPORTS. YOU CAN CONNECT TO LONDON IN AROUND TWO HOURS.

- Audience Interest:
  - London
  - Midlands / Birmingham
  - Yorkshire / Leeds
- Average stay 2 nights
- Primary Audience –
   Families and Couples
- Hotels main stay
- Online channels main channel for information