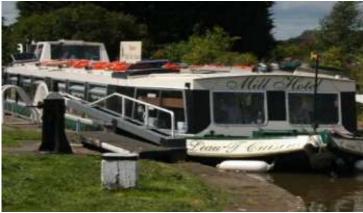

## THE RIVER DEE

ENJOY LEISURELY WALKS ALONG THE RIVER, TRY ROWING OR EXPLORE THE CITY WITH A CANAL BOAT CRUISE