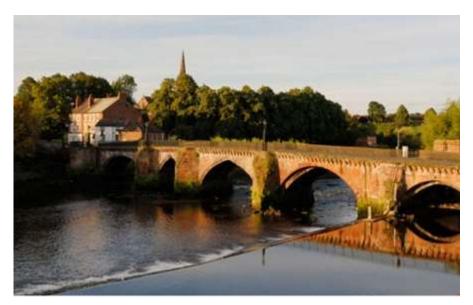

## THE RIVER DEE

ENJOY LEISURELY WALKS ALONG THE RIVER, TRY ROWING OR EXPLORE THE CITY WITH A CANAL BOAT CRUISE