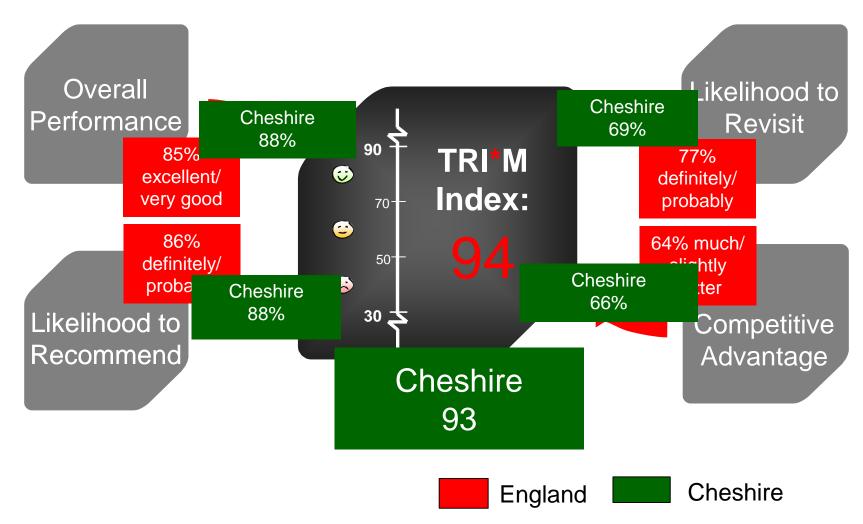

#### How satisfied are visitors to Cheshire?

In comparison to the rest of England...

Cornwall

108