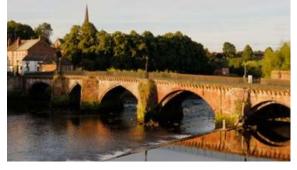

## THE RIVER DEE

ENJOY LEISURELY WALKS ALONG THE RIVER, TRY ROWING OR EXPLORE THE CITY WITH A CANAL BOAT CRUISE