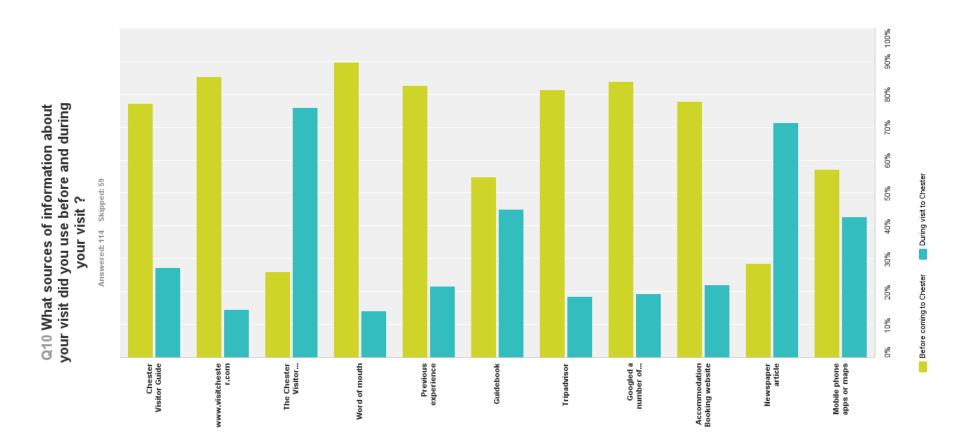

Product Approach



#### **EASY ACCESS**

CHESTER IS WELL CONNECTED BY ROAD, RAIL AND AIR WITH LIVERPOOL AND MANCHESTER AIRPORT ONLY 20 AND 40 MILES AWAY.

Well connected by rail and motorway and an excellent overnight base

#### From Chester:

Liverpool 30 minutes

North Wales less than 1 hour

Manchester 1 hour

Lake District 90 minutes

London 2 hours





#### **GETTING HERE**

CHESTER IS THE PERFECT BASE FOR A VISIT TO THE NORTH OF ENGLAND. LESS THAN ONE HOUR FROM MANCHESTER AND LIVERPOOL AIRPORTS. YOU CAN CONNECT TO LONDON IN AROUND TWO HOURS.

























- Audience Interest:
  - London
  - Midlands / Birmingham
  - Yorkshire / Leeds
- Average stay 2 nights
- Primary Audience –
   Families and Couples
- Hotels main stay
- Online channels main channel for information









#### How satisfied are visitors to Cheshire?







In comparison to the rest of England...

Cornwall

108

# Activities undertaken on Domestic Holidays in the Past Year





## Heritage activities are often part of the trip – but for the domestic visitor, not the main reason for visiting

#### Did the activity motivate the holiday trip?





#### HISTORIC CITY

TAKE A STEP BACK IN TIME. VIEW THE STUNNING ARCHITECTURE, LEARN MORE ABOUT ROMAN BRITAIN AND WALK THE CITY WALLS.









## **ARCHITECTURE**

FROM STATELY HOMES TO INDUSTRIAL HERITAGE AND ROMAN REMAINS.









#### CHESTER CATHEDRAL

OUR STUNNING CATHEDRAL HAS 1,000 YEARS OF HISTORY AND THE BEST VIEWS OF THE CITY.





## THE RIVER DEE

ENJOY LEISURELY WALKS ALONG THE RIVER, TRY ROWING OR EXPLORE THE CITY WITH A CANAL BOA