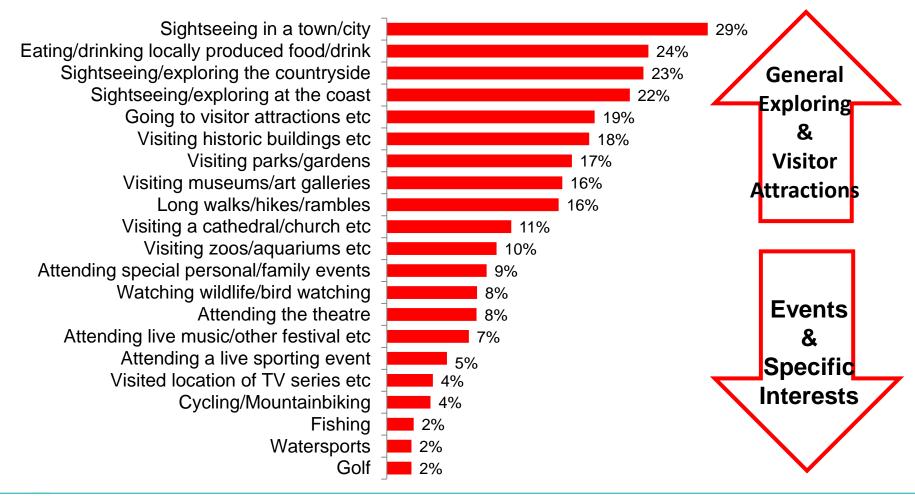

# Activities undertaken on Domestic Holidays in the Past Year

## Heritage activities are often part of the trip – but for the domestic visitor, not the main reason for visiting

#### Did the activity motivate the holiday trip?