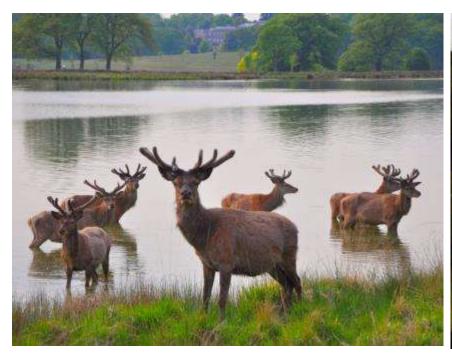

### WILDLIFE AND NATIONAL PARKS

DISCOVER THE GREAT OUTDOORS BY EXPLORING THE PEAK DISTRICT NATIONAL PARKS AND LOCAL WILDLIFE. YOU ARE ONLY A SHORT DISTANCE FROM THE NORTH WALES COAST AND THE FAMOUS LAKE DISTRICT NATIONAL PARK.