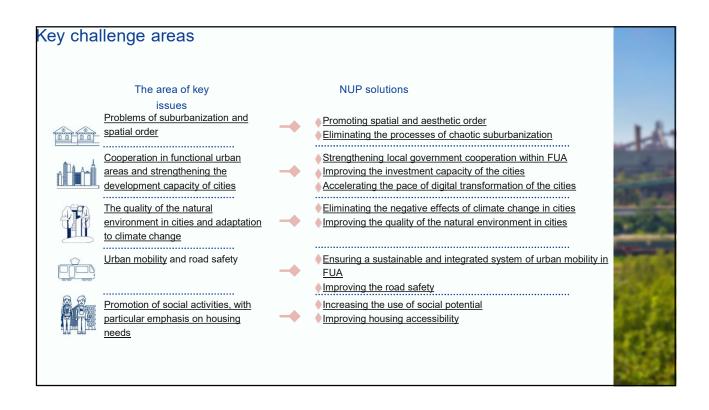

| Urban sprawl  Rising management costs in cities and FUA  | Need for decisive<br>changes in spatial<br>planning                           | Effective protection of landscape, cultural and aesthetic values | Rational management of space with the use of fiscal solutions                                                             |       |
|----------------------------------------------------------|-------------------------------------------------------------------------------|------------------------------------------------------------------|---------------------------------------------------------------------------------------------------------------------------|-------|
| Urban decay  Urban and                                   | Better integration of<br>spatial planning and<br>socio-economic<br>activities |                                                                  | Better integration of spatial planning and socio-economic activities  Eliminating the negative effects of suburbanization | 11 yr |
| landscape aesthetics  Dysfunctions of spatial structures | Priority for high-<br>quality public<br>spaces                                | Eliminating the negative effects of suburbanization              | Effective and functional incorporation of the existing development areas into the city's structures                       |       |

| Cooperation in function of the content of the conte |                                                                    |                                                            | and FUAs  Improving the level of digitization (systems) and competences                         |  |
|--------------------------------------------------------------------------------------------------------------------------------------------------------------------------------------------------------------------------------------------------------------------------------------------------------------------------------------------------------------------------------------------------------------------------------------------------------------------------------------------------------------------------------------------------------------------------------------------------------------------------------------------------------------------------------------------------------------------------------------------------------------------------------------------------------------------------------------------------------------------------------------------------------------------------------------------------------------------------------------------------------------------------------------------------------------------------------------------------------------------------------------------------------------------------------------------------------------------------------------------------------------------------------------------------------------------------------------------------------------------------------------------------------------------------------------------------------------------------------------------------------------------------------------------------------------------------------------------------------------------------------------------------------------------------------------------------------------------------------------------------------------------------------------------------------------------------------------------------------------------------------------------------------------------------------------------------------------------------------------------------------------------------------------------------------------------------------------------------------------------------------|--------------------------------------------------------------------|------------------------------------------------------------|-------------------------------------------------------------------------------------------------|--|
| The negative impact of the pandemic on the financial condition of cities  Infrequent use of Public–private                                                                                                                                                                                                                                                                                                                                                                                                                                                                                                                                                                                                                                                                                                                                                                                                                                                                                                                                                                                                                                                                                                                                                                                                                                                                                                                                                                                                                                                                                                                                                                                                                                                                                                                                                                                                                                                                                                                                                                                                                     | Clarifying the process of developing a supra-<br>local development | Increasing the income resistance of local government units | Promotion of Public–private partnership in investment activities of cities  Opening public data |  |
| partnership in the investment strategies of local government units  Deficits of local labor markets  Low level of development of digital services and competences                                                                                                                                                                                                                                                                                                                                                                                                                                                                                                                                                                                                                                                                                                                                                                                                                                                                                                                                                                                                                                                                                                                                                                                                                                                                                                                                                                                                                                                                                                                                                                                                                                                                                                                                                                                                                                                                                                                                                              | Development of local labor markets and innovation ecosystems       | Creating and implementing digital solutions                | Development the ecosystem digital public services                                               |  |

| The quality of the and adaptation to                                       |                                                                |                                                                            |                                                                                                          | 1 |
|----------------------------------------------------------------------------|----------------------------------------------------------------|----------------------------------------------------------------------------|----------------------------------------------------------------------------------------------------------|---|
| High costs (economic and social) of the negative effects of climate change | Management of water resources in the catchment area            | r Implementing legal<br>instruments for<br>preventing urban<br>floods      | Introducing high standards for<br>the protection of greenery and<br>trees during investment<br>processes |   |
| worsens the health of the inhabitants  Urban drought  Lack of Urban        | Strengthening blue-<br>green infrastructure<br>in our cities   | Mechanisms of increasing natural retention and biologically active surface | Introducing standards for the protection of trees and greenery in investment processes                   |   |
| Green Space                                                                | Reducing the energy<br>consumption of<br>residential buildings | Eliminating the main<br>sources of low<br>emissions in<br>transport        | "Blue and green<br>infrastructure"<br>management plan                                                    |   |

| Increase in the number of vehicles in cities Poor integration of tariffs in public transport  The negative impact of car traffic on the quality of life  Numerous offenses and a large accident rate in road traffic | Removal of legal<br>barriers to the<br>integration of the<br>public transport<br>system | Supplementing the legal order in the field of technological and organizational development of public transport | Prioritization of pedestrian and bicycle traffic  Improving road safety through: - changes in regulations - investment support instruments - education and promotion of |   |
|----------------------------------------------------------------------------------------------------------------------------------------------------------------------------------------------------------------------|-----------------------------------------------------------------------------------------|----------------------------------------------------------------------------------------------------------------|-------------------------------------------------------------------------------------------------------------------------------------------------------------------------|---|
| Noise pollution                                                                                                                                                                                                      | Reduce the environmental impact of transport                                            |                                                                                                                | attitudes                                                                                                                                                               | 1 |