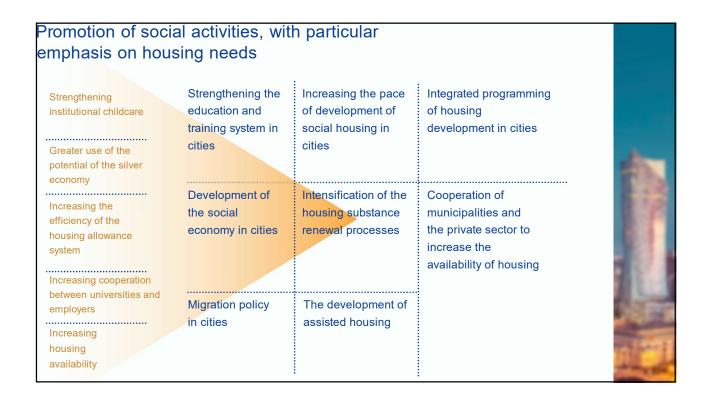

-----------------------------|-------------------------------------------------------------------------------------------------------------------------------------------------------------------------|---|
| Noise pollution                                                                                                                                                                                                      | Reduce the environmental impact of transport                                            |                                                                                                                | attitudes                                                                                                                                                               | 1 |