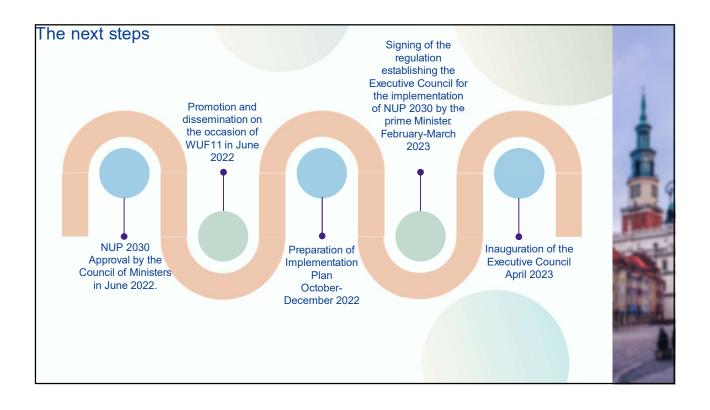

-----------------------|-------------------------------------------------------------------------------------------------------------------------------------------------------------------------|---|
| Noise pollution                                                                                                                                                                                                      | Reduce the environmental impact of transport                                            |                                                                                                                | attitudes                                                                                                                                                               | 1 |